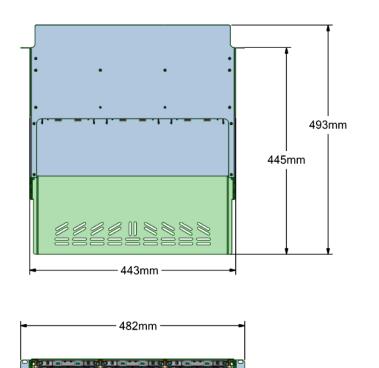

## 1U HD-Fiber Optic Patch Panel

HD-Fiber Optic Patch Panels are applied to MDA, IDA or HDA area of data center. It is designed for the management of Module Cassettes and MPO Adapter Panel. It can be installed in 19-inch rack and cabinet.

## Features & Benefits

- > Ergonomic design, convenient installation and maintenance
- Sliding-type, convenient for installation and maintenance.
- > Radius protected patch cord routing, easy for the cable management and improved the density.
- > The module Cassettes can be installed or removed from the front and rear of the distribution frame.
- > 3 modules in each layer.
- Steel and Aluminum material are available for the Rack.

## Dimensions:

482 x 494 x 1HU (mm)