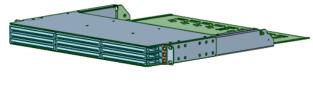

## 1U HD-Fiber Optic Patch Panel

HD-Fiber Optic Patch Panels are applied to MDA, IDA or HDA area of data center. It is designed for the management of Module Cassettes and MPO Adapter Panel. It can be installed in 19-inch rack and cabinet.

## Features & Benefits

- > Ergonomic design, convenient installation and maintenance
- Sliding-type, convenient for installation and maintenance.
- > Radius protected patch cord routing, easy for the cable management and improved the density.
- > The module Cassettes can be installed or removed from the front and rear of the distribution frame.
- > 3 modules in each layer.
- Steel and Aluminum material are available for the Rack.